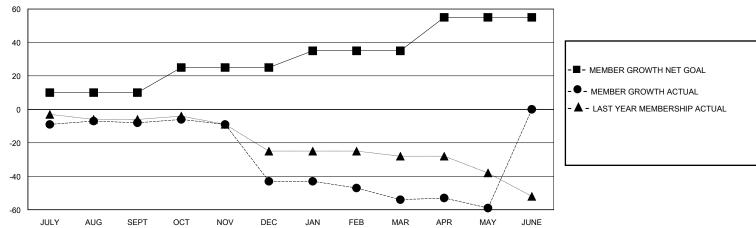

## GOALS AND ACTUAL MEMBERS CUMULATIVE

| DROPPED CLUBS: 1          |    | 11 CLUBS OF 32 ADDED 1 OR MORE | GENDER DISTRIBUTION        |              |     |
|---------------------------|----|--------------------------------|----------------------------|--------------|-----|
|                           |    | NEW MEMBERS                    | MALE                       | 359 (60.34%) |     |
|                           |    |                                | FEMALE                     | 236 (39.66%) |     |
| DROPPED MEMBERS           |    |                                |                            |              |     |
| DECEASED                  | 8  | CLICK HERE FOR CUMULATIVE      | TOTAL FAMILY UNIT MEMBERS  |              | 117 |
| CLUB CANCELLED 4 OTHER 78 |    | MEMBERSHIP DATA                | FAMILY MEMBERS PAYING HALF |              | 61  |
|                           |    |                                |                            |              | 01  |
| TOTAL                     | 90 |                                |                            |              |     |

## District 4 L1

Results as of: 5/31/2020

| GMT:                                                        |                  |             | GMT CA        |                                                             |                         |                         |                                                    |  |
|-------------------------------------------------------------|------------------|-------------|---------------|-------------------------------------------------------------|-------------------------|-------------------------|----------------------------------------------------|--|
|                                                             | Club             | s           |               | Members                                                     |                         |                         |                                                    |  |
| RESULTS FOR 2019-2020                                       |                  |             |               | RESULTS FOR 2019-2020                                       |                         |                         |                                                    |  |
| QUARTER                                                     | NEW CLUB GOAL    | NEW CLUBS   | DROPPED CLUBS | QUARTER MEM                                                 | IBER GROWTH NET<br>GOAL | MEMBER GROWTH<br>ACTUAL | DROPPED<br>MEMBERS ACTUAL<br>(including transfers) |  |
| JULY/AUG/SEPT<br>OCT/NOV/DEC<br>JAN/FEB/MAR<br>APR/MAY/JUNE | 1<br>0<br>1<br>1 | 0<br>0<br>0 | 0<br>1<br>0   | JULY/AUG/SEPT<br>OCT/NOV/DEC<br>JAN/FEB/MAR<br>APR/MAY/JUNE | 10<br>15<br>10<br>20    | 23<br>4<br>6<br>4       | 29<br>39<br>16<br>6                                |  |