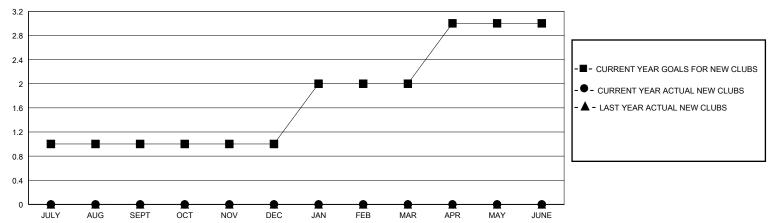

## GOALS AND ACTUAL NEW CLUBS CUMULATIVE

## District 4 L1

Results as of: 5/31/2020

| GMT:                                                        |                  |             | GMT CA        |                                                             |                         |                         |                                                    |  |
|-------------------------------------------------------------|------------------|-------------|---------------|-------------------------------------------------------------|-------------------------|-------------------------|----------------------------------------------------|--|
|                                                             | Club             | s           |               | Members                                                     |                         |                         |                                                    |  |
| RESULTS FOR 2019-2020                                       |                  |             |               | RESULTS FOR 2019-2020                                       |                         |                         |                                                    |  |
| QUARTER                                                     | NEW CLUB GOAL    | NEW CLUBS   | DROPPED CLUBS | QUARTER MEM                                                 | IBER GROWTH NET<br>GOAL | MEMBER GROWTH<br>ACTUAL | DROPPED<br>MEMBERS ACTUAL<br>(including transfers) |  |
| JULY/AUG/SEPT<br>OCT/NOV/DEC<br>JAN/FEB/MAR<br>APR/MAY/JUNE | 1<br>0<br>1<br>1 | 0<br>0<br>0 | 0<br>1<br>0   | JULY/AUG/SEPT<br>OCT/NOV/DEC<br>JAN/FEB/MAR<br>APR/MAY/JUNE | 10<br>15<br>10<br>20    | 23<br>4<br>6<br>4       | 29<br>39<br>16<br>6                                |  |